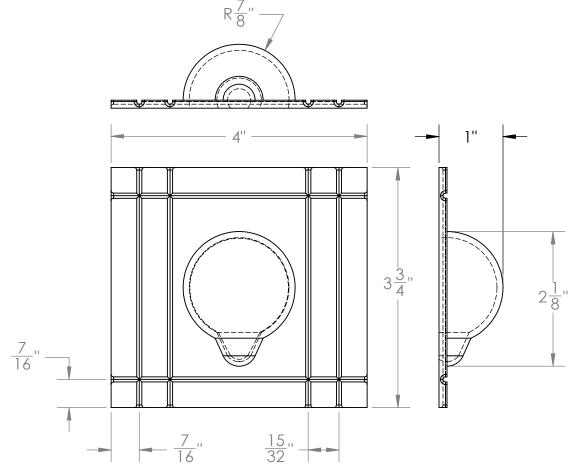

# Bren Technologies Inc. 61 Parr Blvd., Unit #2 Bolton, Ontario L7E 4E3 PH: (905) 951-8118 (866) 438-6685 Fax: (905) 951-8384 TITLE: 15 GRAM TERMOWELD CAP

SIZE DWG. NO.

C-15

SCALE: 2:3 WEIGHT: SHEET 1 OF 1