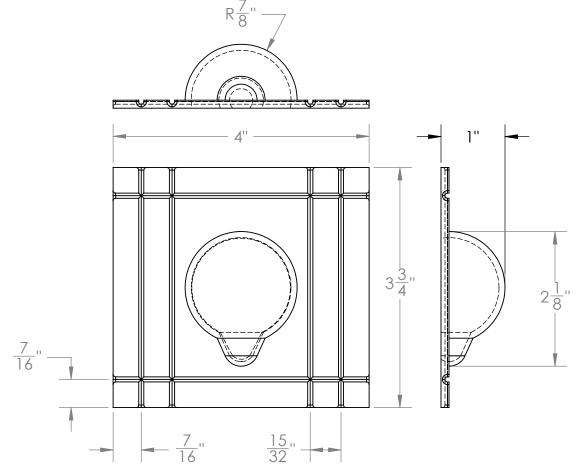

## THERMOWELD CAP

| SIZE  | DWG    | . NO.   |      | REV<br>O |
|-------|--------|---------|------|----------|
| SCALI | E: 2:3 | WEIGHT: | SHEE | T 1 OF 1 |