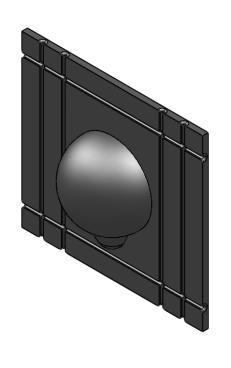

## THERMOWELD CAP

| SIZE  | DWG    | . NO.   |      | REV<br>O |
|-------|--------|---------|------|----------|
| SCALI | E: 2:3 | WEIGHT: | SHEE | T 1 OF 1 |