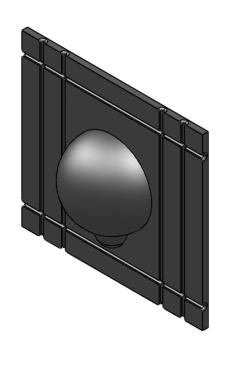

# Bren Technologies Inc. 61 Parr Blvd., Unit #2 Bolton, Ontario L7E 4E3 PH: (905) 951-8118 (866) 438-6685 Fax: (905) 951-8384 TITLE: 15 GRAM TERMOWELD CAP

SIZE DWG. NO.

C-15

SCALE: 2:3 WEIGHT: SHEET 1 OF 1