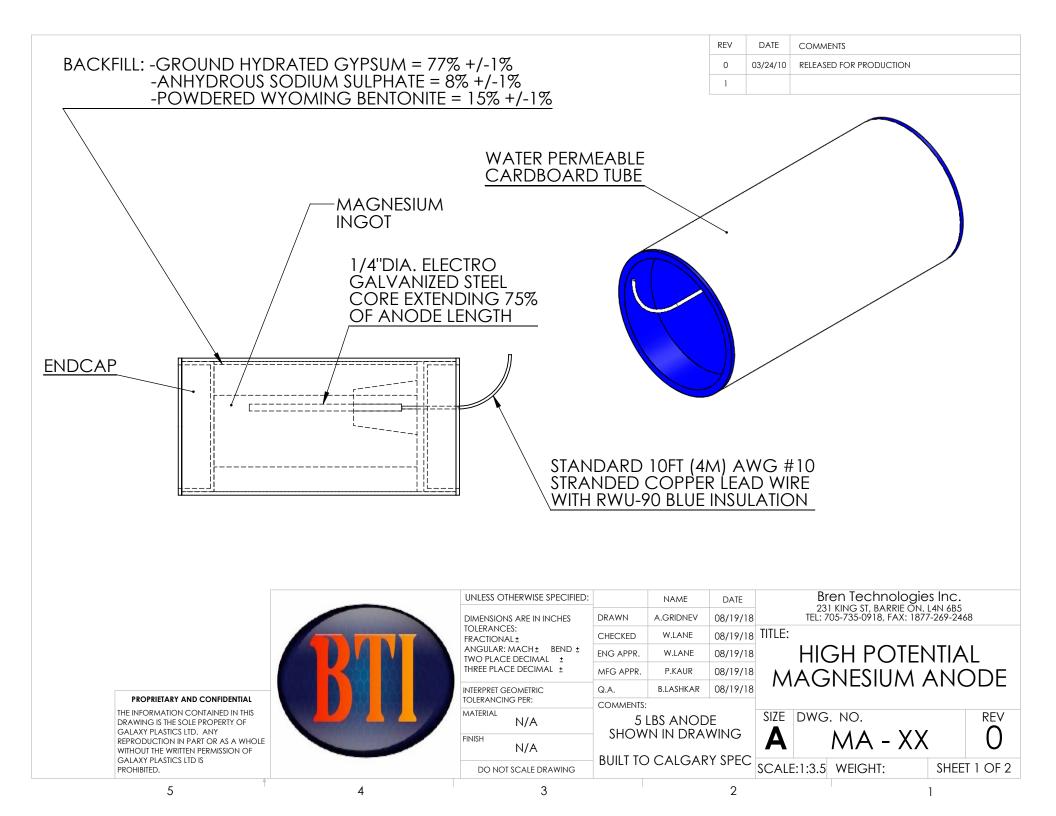

| REV | DATE     | COMMENTS                |
|-----|----------|-------------------------|
| 0   | 03/24/10 | released for production |
| 1   |          |                         |

THE INFORMATION CONTAINED IN THIS DRAWING IS THE SOLE PROPERTY OF GALAXY PLASTICS LTD. ANY REPRODUCTION IN PART OR AS A WHOLE WITHOUT THE WRITTEN PERMISSION OF GALAXY PLASTICS LTD IS PROHIBITED.

| DIMENSIONS ARE IN INCHES                  | DRAV  |
|-------------------------------------------|-------|
| TOLERANCES:<br>FRACTIONAL ±               | CHEC  |
| ANGULAR: MACH± BEND ± TWO PLACE DECIMAL ± | ENG . |
| THREE PLACE DECIMAL ±                     | MFG   |
| INTERPRET GEOMETRIC                       | Q.A.  |
| TOLERANCING PER:                          | COM   |
| MATERIAL                                  |       |

N/A FINISH

N/A DO NOT SCALE DRAWING

NAME DATE A.GRIDNEV 08/19/18 WN 08/19/18 TITLE: W.LANE CKED APPR. W.LANE 08/19/18 APPR. P.KAUR 08/19/18 **B.LASHKAR** 08/19/18 MMENTS:

5 LBS ANODE SHOWN IN DRAWING

**BUILT TO CALGARY SPEC** 

Bren Technologies Inc. 231 KING ST, BARRIE ON. L4N 6B5 TEL: 705-735-0918, FAX: 1877-269-2468

HIGH POTENTIAL MAGNESIUM ANODE

SIZE DWG. NO.

MA - XX

**REV** 

SCALE: 1:3 WEIGHT:

SHEET 2 OF 2

3 2