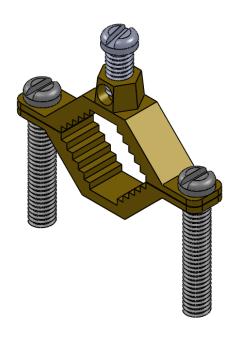

## 1 1/4"-2" BRASS GROUND CLAMP

SIZE DWG. NO. **REV** CWP2JU SCALE: 1:1 WEIGHT: SHEET 1 OF 1

3 2

| REV | DATE     | COMMENTS                |
|-----|----------|-------------------------|
| 0   | 10/15/08 | RELEASED FOR PRODUCTION |
| 1   |          |                         |