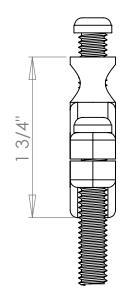

## 1 1/4"-2" BRASS GROUND CLAMP

SIZE DWG. NO. **REV** CWP2JU SCALE: 1:1 WEIGHT: SHEET 1 OF 1

3 2

| REV | DATE     | COMMENTS                |
|-----|----------|-------------------------|
| 0   | 10/15/08 | RELEASED FOR PRODUCTION |
| 1   |          |                         |