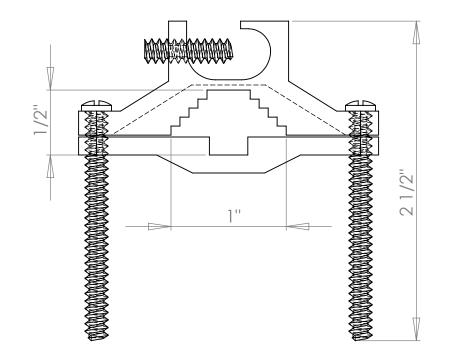

## 1/2"-1" BRASS GROUND CLAMP

SIZE DWG. NO. **REV** CWP1JU SCALE: 1:1 WEIGHT: SHEET 1 OF 1

3 2

1 1/4"

| REV | DATE     | COMMENTS                |
|-----|----------|-------------------------|
| 0   | 10/28/08 | RELEASED FOR PRODUCTION |
| 1   |          |                         |