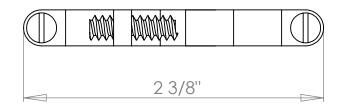

# 1/2"-1" ZINC GROUND CLAMP

SIZE DWG. NO. **REV** ZWP1JU 0SCALE: 1:1 WEIGHT: SHEET 1 OF 1

3 2 4

N/A

DO NOT SCALE DRAWING