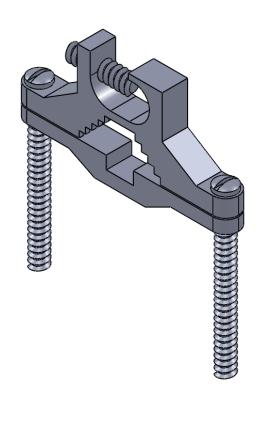

## 1/2"-1" BRASS GROUND CLAMP

SIZE DWG. NO. **REV** CWP1JU SCALE: 1:1 WEIGHT: SHEET 1 OF 1

3 2

1 1/4"

| REV | DATE     | COMMENTS                |
|-----|----------|-------------------------|
| 0   | 10/28/08 | RELEASED FOR PRODUCTION |
| 1   |          |                         |