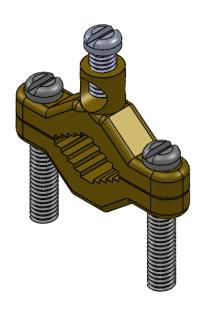

# 1/2"-1" ZINC GROUND CLAMP

SIZE DWG. NO. **REV** ZWP1JU 0SCALE: 1:1 WEIGHT: SHEET 1 OF 1

3 2 4

N/A

DO NOT SCALE DRAWING