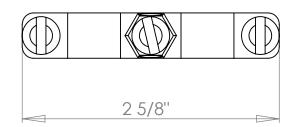

## 1/2"-1" BRASS GROUND CLAMP

SIZE DWG. NO. **REV** CWP1JU SCALE: 1:1 WEIGHT: SHEET 1 OF 1

3 2

1 1/4"

| REV | DATE     | COMMENTS                |
|-----|----------|-------------------------|
| 0   | 10/28/08 | RELEASED FOR PRODUCTION |
| 1   |          |                         |