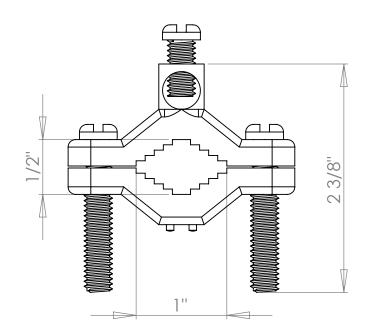

# 1/2"-1" ZINC GROUND CLAMP

SIZE DWG. NO. **REV** ZWP1JU 0SCALE: 1:1 WEIGHT: SHEET 1 OF 1

3 2 4

N/A

DO NOT SCALE DRAWING