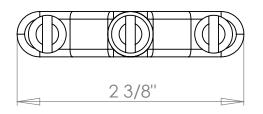

## 1 1/4"-2" BRASS GROUND CLAMP

SIZE DWG. NO. **REV** CWP2JU SCALE: 1:1 WEIGHT: SHEET 1 OF 1

3 2

| REV | DATE     | COMMENTS                |
|-----|----------|-------------------------|
| 0   | 10/15/08 | RELEASED FOR PRODUCTION |
| 1   |          |                         |