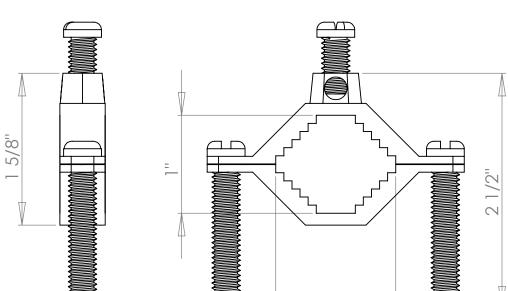

## 1 1/4"-2" BRASS GROUND CLAMP

SIZE DWG. NO. **REV** CWP2JU SCALE: 1:1 WEIGHT: SHEET 1 OF 1

3 2

| REV | DATE     | COMMENTS                |
|-----|----------|-------------------------|
| 0   | 10/15/08 | RELEASED FOR PRODUCTION |
| 1   |          |                         |