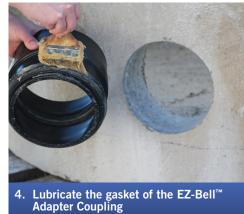

## **Easy Installation**

- 1. Core hole to specified size (see chart).
- 2. Insert spigot into cored hole and push until fully inserted.
- 3. Chamfer lateral pipe, lube the chamfered-end only and push in.