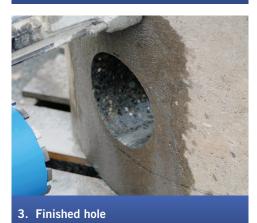

## **EZ-Bell**<sup>™</sup> Adapter Coupling

The perfect solution when adapting concrete pipe, manhole (in sizes 18" and above) and catch basin to PVC sewer pipe.