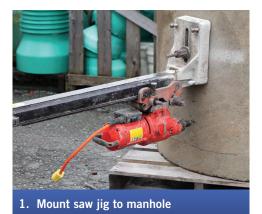

## **Easy Installation**

- 1. Core hole to specified size (see chart).
- 2. Insert spigot into cored hole and push until fully inserted.
- 3. Chamfer lateral pipe, lube the chamfered-end only and push in.