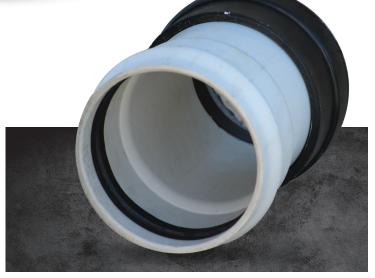

## **EZ-Bell**<sup>™</sup> Adapter

For Lateral connections of Concrete Pipe, Manhole and Catch Basin to PVC Sewer Pipe.



A flexible watertight connection using rubber gaskets with proven reliability throughout the industry, the EZ-Bell™ Adapter offers a simple cost effective solution that is easy to install. The body of the EZ-Bell™ is made from polyethylene which offers a small amount of flexibility therefore eliminating problems with shear stresses that can cause leaks.



Example of EZ-Bell™ Adapter connecting PVC with concrete.

## **EZ-Bell**<sup>™</sup> Adapter Coupling

The perfect solution when adapting concrete pipe, manhole (in sizes 18" and above) and catch basin to PVC sewer pipe.

## **Easy Installation**

- 1. Core hole to specified size (see chart).
- 2. Insert spigot into cored hole and push until fully inserted.
- 3. Chamfer lateral pipe, lube the chamfered-end only and push in.

| ITEM<br>CODE | INCHES | ММ  | HOLE<br>DIAMETER |
|--------------|--------|-----|------------------|
| EZB 04       | 4"     | 100 | 5"               |
| EZB 05       | 5"     | 125 | 6.25"            |
| EZB 06       | 6"     | 150 | 7"               |
| EZB 08       | 8"     | 200 | 9"               |
| EZB 10       | 10"    | 250 | 11"              |



Hole Saw