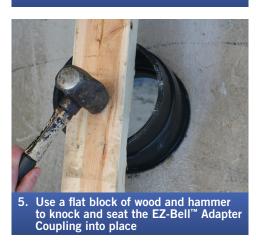

## **Easy Installation**

- 1. Core hole to specified size (see chart).
- 2. Insert spigot into cored hole and push until fully inserted.
- 3. Chamfer lateral pipe, lube the chamfered-end only and push in.