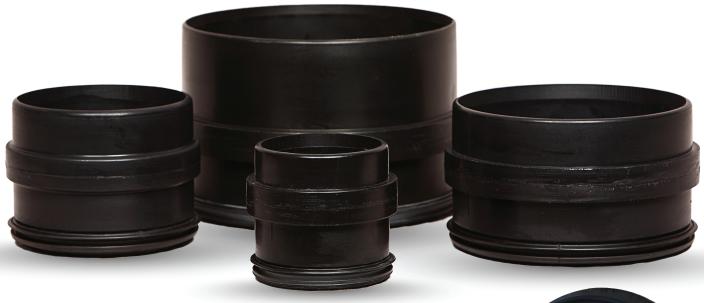

## **EZ-Bell**<sup>™</sup> Adapter Coupling

The perfect solution when adapting concrete pipe, manhole (in sizes 18" and above) and catch basin to PVC sewer pipe.