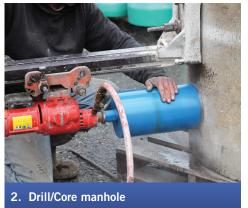

## **Easy Installation**

- 1. Core hole to specified size (see chart).
- 2. Insert spigot into cored hole and push until fully inserted.
- 3. Chamfer lateral pipe, lube the chamfered-end only and push in.