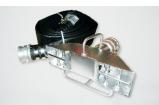

# the HONeutralizer Simply 2 the Best Chlorinator/DeChlorintor on the Market Today

The 3M H<sub>2</sub>O Neutralizer (gen.5)'s patented Lateral Bypass Venturi design provides superior performance, achieving full vacuum at flows as low as 10 GPM with consistent solution feed of 1 gallon per minute through its entire rated range of flow. Generation 5 ball valve design provides greater precision flow control down to 1 gpm.

Able to draw & inject one gallon of Patented Venuturi design and ball valve flow control give chemical per minute at flow rates as low

with chemical flow control valve on the venturi block.

This new design allows you to set your equipment up, start your water flow, adjust for proper vacuum and chemical feed and get the job done. No more disassembling equipment required to change orifice rings if proper flow isn't achieved. Just adjust the ball valve for proper flow and go.

It's patented lateral-bypass venturi permits the H<sub>2</sub>0 Neutralizer to operate with no power...

Water Flow

just the flow of water creates the vacuum needed...

VENTURI DESIGN

to draw in chemical at 1 GPM at flow rates through the device ranging from 10 GPM to over 1300 GPM.

Our new Gen.5 ball-valve design offers nine separate mainline orifice settings for more precise control of water flow while the device is in operation.

**Chlorination Kit** 

Diffuser Kit