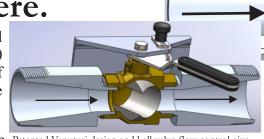

## Chlorinate/ 3100 Series - DeChlorinate/ DeChlorinate

With More Precise Control than ever with Generation Five of

Four
Package
Combinations
to Choose
From

Patented Venturi & Locking Ball Valve Design Operates on Nothing More than the Flow of Water Through the Device

# the HONeutralizer Simply 2 the Best Chlorinator/DeChlorintor on the Market Today

The 3M H<sub>2</sub>O Neutralizer (gen.5)'s patented Lateral Bypass Venturi design provides superior performance, achieving full vacuum at flows as low as 10 GPM with consistent solution feed of 1 gallon per minute through its entire rated range of flow. Generation 5 ball valve design provides greater precision flow control down to 1 gpm.

Able to draw & inject one gallon of Patented Venuturi design and ball valve flow control give chemical per minute at flow rates as low

with chemical flow control valve on the venturi block.

This new design allows you to set your equipment up, start your water flow, adjust for proper vacuum and chemical feed and get the job done. No more disassembling equipment required to change orifice rings if proper flow isn't achieved. Just adjust the ball valve for proper flow and go.