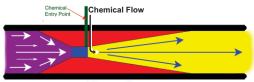

It's patented lateral-bypass venturi permits the H<sub>2</sub>0 Neutralizer to operate with no power...

Water Flow

just the flow of water creates the vacuum needed...

VENTURI DESIGN

to draw in chemical at 1 GPM at flow rates through the device ranging from 10 GPM to over 1300 GPM.