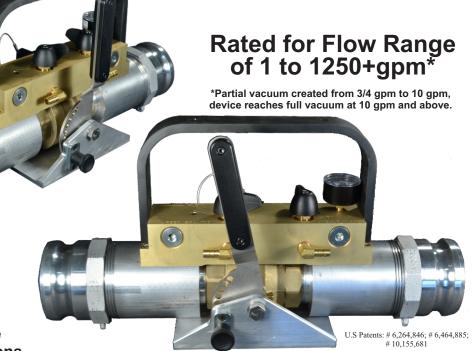

# the HONeutralizer Simply 2 the Best Chlorinator/DeChlorintor on the Market Today

The 3M H<sub>2</sub>O Neutralizer (gen.5)'s patented Lateral Bypass Venturi design provides superior performance, achieving full vacuum at flows as low as 10 GPM with consistent solution feed of 1 gallon per minute through its entire rated range of flow. Generation 5 ball valve design provides greater precision flow control down to 1 gpm.

It's patented lateral-bypass venturi permits the H<sub>2</sub>0 Neutralizer to operate with no power...

Water Flow

just the flow of water creates the vacuum needed...

VENTURI DESIGN

to draw in chemical at 1 GPM at flow rates through the device ranging from 10 GPM to over 1300 GPM.