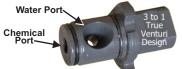

Able to draw & inject one gallon of Patented Venuturi design and ball valve flow control give chemical per minute at flow rates as low

with chemical flow control valve on the venturi block.

This new design allows you to set your equipment up, start your water flow, adjust for proper vacuum and chemical feed and get the job done. No more disassembling equipment required to change orifice rings if proper flow isn't achieved. Just adjust the ball valve for proper flow and go.

It's patented lateral-bypass venturi permits the H<sub>2</sub>0 Neutralizer to operate with no power...

Water Flow

just the flow of water creates the vacuum needed...

VENTURI DESIGN

to draw in chemical at 1 GPM at flow rates through the device ranging from 10 GPM to over 1300 GPM.