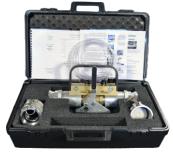

### 3M H<sub>2</sub>O Neutralizer(Gen.5) Packages

|                                                                                                                                                                                                                                                                                     | 3M-3100 | 3M-3105  | 3M-3150  | 3M-3155  |
|-------------------------------------------------------------------------------------------------------------------------------------------------------------------------------------------------------------------------------------------------------------------------------------|---------|----------|----------|----------|
| 3M H <sub>2</sub> O Neutralizer includes:  3M H <sub>2</sub> O Neutralizer (Gen.5) Device & Storage Case, Orifice Ring Insert set (1.5", 1.0", 0.75"), Type "D" Cam Lock Adaptor (2½" FNST x 3"), - 3" Dust Cap- 5' - ¾" Tubing (2), - 16oz. No-Chlor™ Calcium thiosulfate Solution |         | <b>✓</b> | <b>✓</b> | <b>✓</b> |
| Chlorination Kit Includes: 2" Chlorination Test Port Adaptor,                                                                                                                                                                                                                       |         | <b>√</b> |          | <b>1</b> |
| <b>Diffuser Kit</b> includes:<br>3" x 20'- Nitrile Rubber Discharge hose,<br>3" Full Flow Diffuser                                                                                                                                                                                  |         |          |          | <b>\</b> |